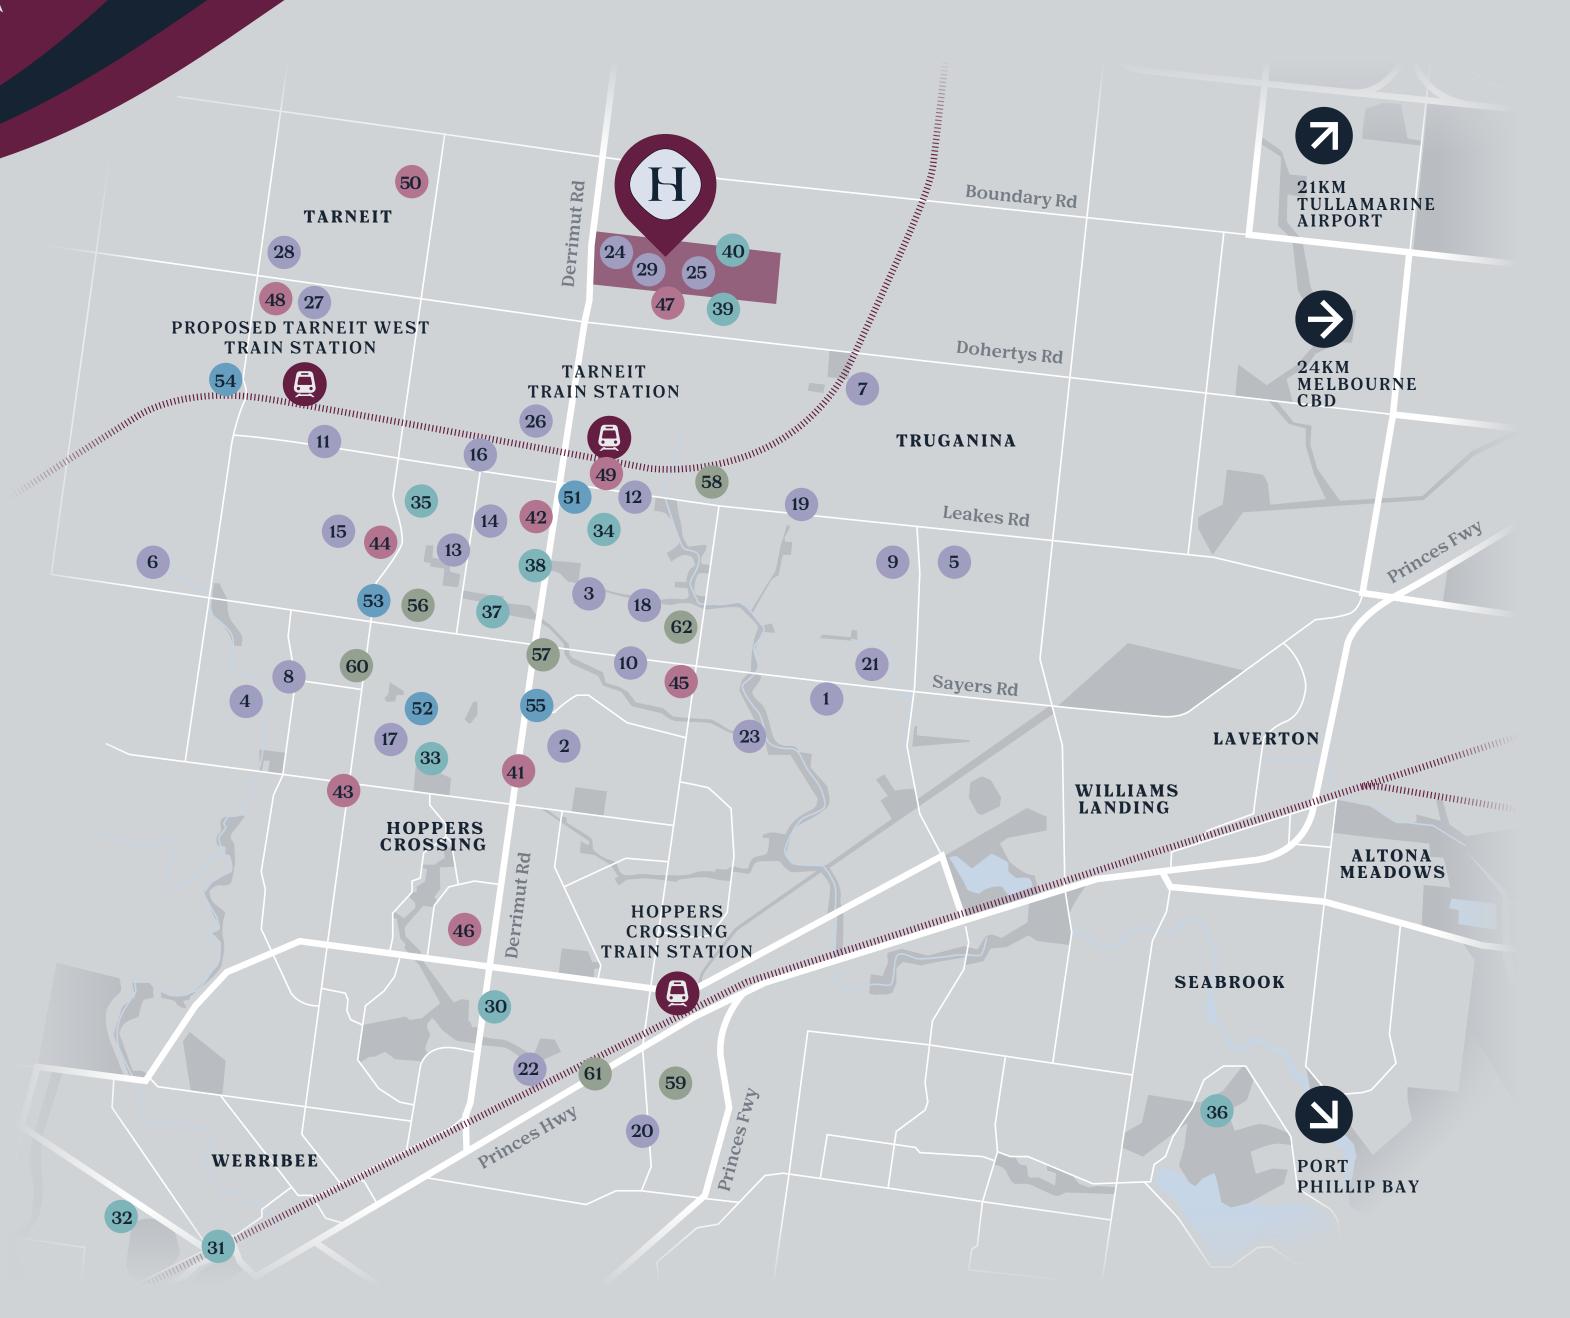

# Harlow T A R N E I T

#### Education & Childcare

- 1 Al-Taqwa College
- 2 Baden Powell College Derrimut Heath Primary School
- 3 Baden Powell P-9 College
- 4 Davis Creek Primary School
- 5 Dohertys Creek P-9 College
- 6 Explorers Early Learning Tarneit
- **7** Garrang Wilam Primary School
- 8 Islamic College of Melbourne
- 9 St Clare's Catholic Primary School 10 St Francis of Assisi Catholic
- Primary School, Tarneit
- 11 St John The Apostle School
- 12 Tarneit Community Learning Centre
- 13 Tarneit Central Kindergarten
- 14 Tarneit P-9 College
- 15 Tarneit Rise Primary School
- 16 Tarneit Senior College
- 17 The Grange P-12 College
- 18 Thomas Carr College
- 19 Truganina P-9 College
- 20 Victoria University, Werribee Campus
- 21 Westbourne Grammar School
- 22 Warringa Park School
- 23 Yerrambooee Kindergarten
- 24 Proposed Private Collage
- 25 Future Non-Government School
- 26 Future Non-Government School
- 27 Future Non-Government School
- 28 Future Government Primary School
- 29 Future Childcare Centre

#### Parks & Recreation

- 30 AquaPulse
- 31 Chirnside Park
- 32 Eagle Stadium
- 34 Julia Gillard Library Tarneit

- 39 Proposed Active Open Space & Local Park
- 40 Proposed Local Park

### Shopping & Retail

- 41 Hogan's Corner Shopping Centre
- 42 Tarneit Central Shopping Centre
- 43 Tarneit West Village
- 44 Tarneit Gardens Shopping Centre
- 45 Wyndham Village Shopping Centre
- 46 Pacific Werribee
- 47 Future Town Centre
- 48 Future Town Centre
- 49 Future Major Town Centre 50 Future Town Centre

## Community

- 51 Gateway Christian Church
- 52 GreaterLife Church Hoppers Crossing
- 53 Kingdom Hall of Jehovah's Witnesses
- 54 SMVS Swaminarayan Hindu Temple Tarneit
- 55 St James the Apostle Catholic Church

#### Medical Services

- **56** 755 Sayers Road Medical Centre
- **57** Derrimut Road Health Clinic
- 58 HealthWest Medical & Specialist Centre
- 59 St Vincent's Private Hospital, Werribee
- **60** WellCrest Tarneit Medical Centre
- 61 Werribee Mercy Hospital
- **62** Wyndham Village Medical Centre

- 33 Grange Reserve
- 35 Penrose Community Centre
- 36 Sanctuary Lakes Golf Club
- 37 Tarneit Lake
- 38 Tarneit Skatepark

860 Derrimut Rd, Tarneit VIC 3029 harlowtarneit.com.au