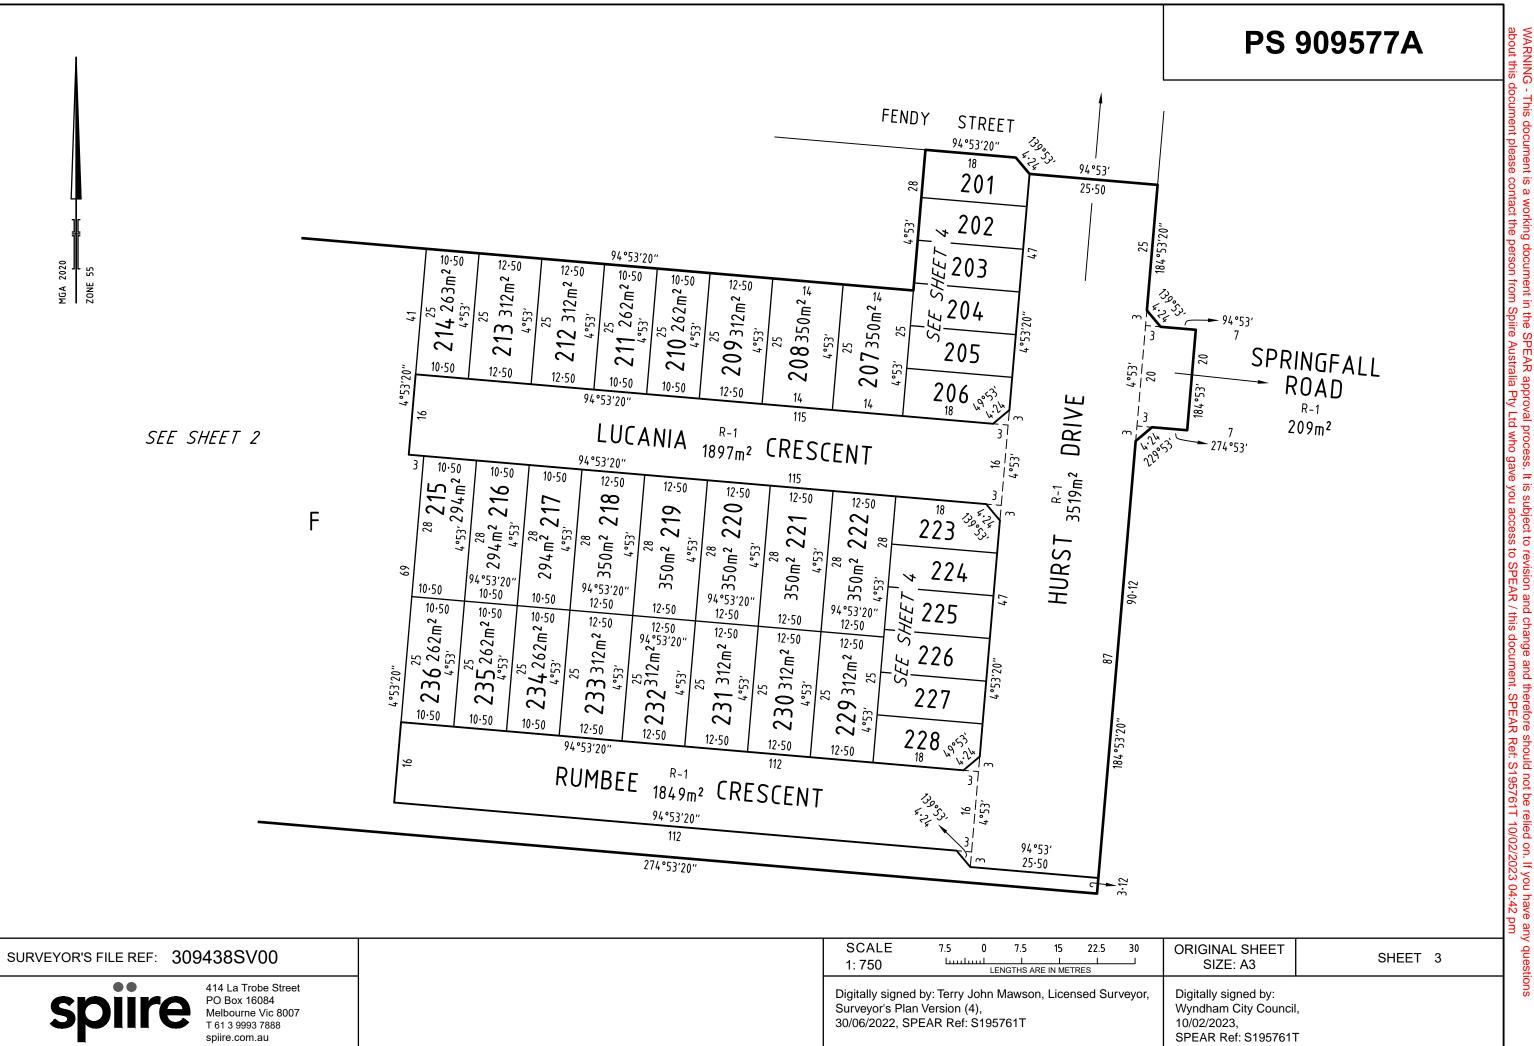

|                                                  | SUBDIVISION                                                                                                                                                                                                                                                                                                                                                                                                                                                                                                                                                                                                                                                                                                                                                                                                                                                                                                                                                                                                                                                                                                                                                                                                                                                                                                                                                                                                                                                                                                                                                                                                                                                                                                                                                                                                                                                                                                                                                                                                                  | N                                      | EDITION 1                                                                                                                                            | PS 909577A                                     |  |
|--------------------------------------------------|------------------------------------------------------------------------------------------------------------------------------------------------------------------------------------------------------------------------------------------------------------------------------------------------------------------------------------------------------------------------------------------------------------------------------------------------------------------------------------------------------------------------------------------------------------------------------------------------------------------------------------------------------------------------------------------------------------------------------------------------------------------------------------------------------------------------------------------------------------------------------------------------------------------------------------------------------------------------------------------------------------------------------------------------------------------------------------------------------------------------------------------------------------------------------------------------------------------------------------------------------------------------------------------------------------------------------------------------------------------------------------------------------------------------------------------------------------------------------------------------------------------------------------------------------------------------------------------------------------------------------------------------------------------------------------------------------------------------------------------------------------------------------------------------------------------------------------------------------------------------------------------------------------------------------------------------------------------------------------------------------------------------------|----------------------------------------|------------------------------------------------------------------------------------------------------------------------------------------------------|------------------------------------------------|--|
| LOCATION OF LAND                                 |                                                                                                                                                                                                                                                                                                                                                                                                                                                                                                                                                                                                                                                                                                                                                                                                                                                                                                                                                                                                                                                                                                                                                                                                                                                                                                                                                                                                                                                                                                                                                                                                                                                                                                                                                                                                                                                                                                                                                                                                                              |                                        | Council Name: Wyndham City Council                                                                                                                   |                                                |  |
| PARISH: TARNEIT                                  |                                                                                                                                                                                                                                                                                                                                                                                                                                                                                                                                                                                                                                                                                                                                                                                                                                                                                                                                                                                                                                                                                                                                                                                                                                                                                                                                                                                                                                                                                                                                                                                                                                                                                                                                                                                                                                                                                                                                                                                                                              |                                        | Council Reference Number: WYS6030/22                                                                                                                 |                                                |  |
| TOWNSHIP: -                                      |                                                                                                                                                                                                                                                                                                                                                                                                                                                                                                                                                                                                                                                                                                                                                                                                                                                                                                                                                                                                                                                                                                                                                                                                                                                                                                                                                                                                                                                                                                                                                                                                                                                                                                                                                                                                                                                                                                                                                                                                                              |                                        | Planning Permit Reference: WYP13135/21<br>SPEAR Reference Number: S195761T                                                                           |                                                |  |
| SECTION: 22                                      |                                                                                                                                                                                                                                                                                                                                                                                                                                                                                                                                                                                                                                                                                                                                                                                                                                                                                                                                                                                                                                                                                                                                                                                                                                                                                                                                                                                                                                                                                                                                                                                                                                                                                                                                                                                                                                                                                                                                                                                                                              |                                        | Certification                                                                                                                                        |                                                |  |
| CROWN ALLOTMEN                                   | T: -                                                                                                                                                                                                                                                                                                                                                                                                                                                                                                                                                                                                                                                                                                                                                                                                                                                                                                                                                                                                                                                                                                                                                                                                                                                                                                                                                                                                                                                                                                                                                                                                                                                                                                                                                                                                                                                                                                                                                                                                                         |                                        | This plan is certified under section 6 of the Subdivision Act 1988                                                                                   |                                                |  |
| CROWN PORTION:                                   |                                                                                                                                                                                                                                                                                                                                                                                                                                                                                                                                                                                                                                                                                                                                                                                                                                                                                                                                                                                                                                                                                                                                                                                                                                                                                                                                                                                                                                                                                                                                                                                                                                                                                                                                                                                                                                                                                                                                                                                                                              |                                        | Public Open Space                                                                                                                                    |                                                |  |
| TITLE REFERENCE:                                 |                                                                                                                                                                                                                                                                                                                                                                                                                                                                                                                                                                                                                                                                                                                                                                                                                                                                                                                                                                                                                                                                                                                                                                                                                                                                                                                                                                                                                                                                                                                                                                                                                                                                                                                                                                                                                                                                                                                                                                                                                              |                                        | A requirement for public open space under section 18 or 18A of the Subdivision Act 1988                                                              |                                                |  |
|                                                  |                                                                                                                                                                                                                                                                                                                                                                                                                                                                                                                                                                                                                                                                                                                                                                                                                                                                                                                                                                                                                                                                                                                                                                                                                                                                                                                                                                                                                                                                                                                                                                                                                                                                                                                                                                                                                                                                                                                                                                                                                              |                                        | has been made and the requirement has not been satisfied at Certification<br>Digitally signed by: Mark Tenner for Wyndham City Council on 10/02/2023 |                                                |  |
| LAST PLAN REFERE                                 | NCE: LOT E on PS 90605                                                                                                                                                                                                                                                                                                                                                                                                                                                                                                                                                                                                                                                                                                                                                                                                                                                                                                                                                                                                                                                                                                                                                                                                                                                                                                                                                                                                                                                                                                                                                                                                                                                                                                                                                                                                                                                                                                                                                                                                       | 18S                                    |                                                                                                                                                      |                                                |  |
| POSTAL ADDRESS:<br>(at time of subdivision)      | 860 DERRIMUT ROAD,<br>TARNEIT, VIC 3029                                                                                                                                                                                                                                                                                                                                                                                                                                                                                                                                                                                                                                                                                                                                                                                                                                                                                                                                                                                                                                                                                                                                                                                                                                                                                                                                                                                                                                                                                                                                                                                                                                                                                                                                                                                                                                                                                                                                                                                      |                                        |                                                                                                                                                      |                                                |  |
| MGA2020 CO-ORDIN<br>(of approx centre of land in |                                                                                                                                                                                                                                                                                                                                                                                                                                                                                                                                                                                                                                                                                                                                                                                                                                                                                                                                                                                                                                                                                                                                                                                                                                                                                                                                                                                                                                                                                                                                                                                                                                                                                                                                                                                                                                                                                                                                                                                                                              | ZONE: 55                               |                                                                                                                                                      |                                                |  |
| VESTING                                          | OF ROADS AND/OR R                                                                                                                                                                                                                                                                                                                                                                                                                                                                                                                                                                                                                                                                                                                                                                                                                                                                                                                                                                                                                                                                                                                                                                                                                                                                                                                                                                                                                                                                                                                                                                                                                                                                                                                                                                                                                                                                                                                                                                                                            | ESERVES                                |                                                                                                                                                      | NOTATIONS                                      |  |
| IDENTIFIER                                       | COUNCIL / BOE                                                                                                                                                                                                                                                                                                                                                                                                                                                                                                                                                                                                                                                                                                                                                                                                                                                                                                                                                                                                                                                                                                                                                                                                                                                                                                                                                                                                                                                                                                                                                                                                                                                                                                                                                                                                                                                                                                                                                                                                                |                                        | Land being subdivided is en                                                                                                                          | closed within thick continuous lines           |  |
| ROAD R-1                                         | WYNDHAM CIT                                                                                                                                                                                                                                                                                                                                                                                                                                                                                                                                                                                                                                                                                                                                                                                                                                                                                                                                                                                                                                                                                                                                                                                                                                                                                                                                                                                                                                                                                                                                                                                                                                                                                                                                                                                                                                                                                                                                                                                                                  | TY COUNCIL                             | -                                                                                                                                                    | l inclusive) have been omitted from this plan. |  |
|                                                  |                                                                                                                                                                                                                                                                                                                                                                                                                                                                                                                                                                                                                                                                                                                                                                                                                                                                                                                                                                                                                                                                                                                                                                                                                                                                                                                                                                                                                                                                                                                                                                                                                                                                                                                                                                                                                                                                                                                                                                                                                              |                                        |                                                                                                                                                      | r monorve, nave been onniden nonn tins pidn.   |  |
|                                                  | NOTATIONS                                                                                                                                                                                                                                                                                                                                                                                                                                                                                                                                                                                                                                                                                                                                                                                                                                                                                                                                                                                                                                                                                                                                                                                                                                                                                                                                                                                                                                                                                                                                                                                                                                                                                                                                                                                                                                                                                                                                                                                                                    |                                        |                                                                                                                                                      |                                                |  |
| DEPTH LIMITATION : DO                            |                                                                                                                                                                                                                                                                                                                                                                                                                                                                                                                                                                                                                                                                                                                                                                                                                                                                                                                                                                                                                                                                                                                                                                                                                                                                                                                                                                                                                                                                                                                                                                                                                                                                                                                                                                                                                                                                                                                                                                                                                              |                                        | -                                                                                                                                                    |                                                |  |
|                                                  |                                                                                                                                                                                                                                                                                                                                                                                                                                                                                                                                                                                                                                                                                                                                                                                                                                                                                                                                                                                                                                                                                                                                                                                                                                                                                                                                                                                                                                                                                                                                                                                                                                                                                                                                                                                                                                                                                                                                                                                                                              |                                        |                                                                                                                                                      |                                                |  |
| SURVEY : This plan is bas                        | sed on survey(PS 901682W)                                                                                                                                                                                                                                                                                                                                                                                                                                                                                                                                                                                                                                                                                                                                                                                                                                                                                                                                                                                                                                                                                                                                                                                                                                                                                                                                                                                                                                                                                                                                                                                                                                                                                                                                                                                                                                                                                                                                                                                                    |                                        |                                                                                                                                                      |                                                |  |
| STAGING : This is not a s                        | taged subdivision                                                                                                                                                                                                                                                                                                                                                                                                                                                                                                                                                                                                                                                                                                                                                                                                                                                                                                                                                                                                                                                                                                                                                                                                                                                                                                                                                                                                                                                                                                                                                                                                                                                                                                                                                                                                                                                                                                                                                                                                            |                                        |                                                                                                                                                      |                                                |  |
| Planning Permit No. WYP                          | 13135/21                                                                                                                                                                                                                                                                                                                                                                                                                                                                                                                                                                                                                                                                                                                                                                                                                                                                                                                                                                                                                                                                                                                                                                                                                                                                                                                                                                                                                                                                                                                                                                                                                                                                                                                                                                                                                                                                                                                                                                                                                     |                                        |                                                                                                                                                      |                                                |  |
| -                                                |                                                                                                                                                                                                                                                                                                                                                                                                                                                                                                                                                                                                                                                                                                                                                                                                                                                                                                                                                                                                                                                                                                                                                                                                                                                                                                                                                                                                                                                                                                                                                                                                                                                                                                                                                                                                                                                                                                                                                                                                                              |                                        |                                                                                                                                                      |                                                |  |
| This survey has been con                         | nected to permanent marks No(s                                                                                                                                                                                                                                                                                                                                                                                                                                                                                                                                                                                                                                                                                                                                                                                                                                                                                                                                                                                                                                                                                                                                                                                                                                                                                                                                                                                                                                                                                                                                                                                                                                                                                                                                                                                                                                                                                                                                                                                               | s). PM158 & PM159                      |                                                                                                                                                      |                                                |  |
| In Proclaimed Survey Area                        | a No.  -                                                                                                                                                                                                                                                                                                                                                                                                                                                                                                                                                                                                                                                                                                                                                                                                                                                                                                                                                                                                                                                                                                                                                                                                                                                                                                                                                                                                                                                                                                                                                                                                                                                                                                                                                                                                                                                                                                                                                                                                                     |                                        |                                                                                                                                                      |                                                |  |
|                                                  |                                                                                                                                                                                                                                                                                                                                                                                                                                                                                                                                                                                                                                                                                                                                                                                                                                                                                                                                                                                                                                                                                                                                                                                                                                                                                                                                                                                                                                                                                                                                                                                                                                                                                                                                                                                                                                                                                                                                                                                                                              |                                        |                                                                                                                                                      |                                                |  |
|                                                  |                                                                                                                                                                                                                                                                                                                                                                                                                                                                                                                                                                                                                                                                                                                                                                                                                                                                                                                                                                                                                                                                                                                                                                                                                                                                                                                                                                                                                                                                                                                                                                                                                                                                                                                                                                                                                                                                                                                                                                                                                              | EASEMENT                               | INFORMATION                                                                                                                                          |                                                |  |
| LEGEND: A - Appurtena                            |                                                                                                                                                                                                                                                                                                                                                                                                                                                                                                                                                                                                                                                                                                                                                                                                                                                                                                                                                                                                                                                                                                                                                                                                                                                                                                                                                                                                                                                                                                                                                                                                                                                                                                                                                                                                                                                                                                                                                                                                                              |                                        | INFORMATION<br>ering Easement (Road)                                                                                                                 |                                                |  |
| Easement                                         | ant Easement E - Encumbering<br>Purpose Width                                                                                                                                                                                                                                                                                                                                                                                                                                                                                                                                                                                                                                                                                                                                                                                                                                                                                                                                                                                                                                                                                                                                                                                                                                                                                                                                                                                                                                                                                                                                                                                                                                                                                                                                                                                                                                                                                                                                                                                | g Easement R - Encumbe                 | ering Easement (Road)                                                                                                                                | Land Ponofited / In Equators of                |  |
| Easement                                         | ant Easement E - Encumbering                                                                                                                                                                                                                                                                                                                                                                                                                                                                                                                                                                                                                                                                                                                                                                                                                                                                                                                                                                                                                                                                                                                                                                                                                                                                                                                                                                                                                                                                                                                                                                                                                                                                                                                                                                                                                                                                                                                                                                                                 | g Easement R - Encumbe                 | ering Easement (Road)                                                                                                                                | Land Benefited / In Favour of                  |  |
| Easement                                         | ant Easement E - Encumbering<br>Purpose Width                                                                                                                                                                                                                                                                                                                                                                                                                                                                                                                                                                                                                                                                                                                                                                                                                                                                                                                                                                                                                                                                                                                                                                                                                                                                                                                                                                                                                                                                                                                                                                                                                                                                                                                                                                                                                                                                                                                                                                                | g Easement R - Encumbe                 | ering Easement (Road)                                                                                                                                | Land Benefited / In Favour of                  |  |
| Easement                                         | ant Easement E - Encumbering<br>Purpose Width                                                                                                                                                                                                                                                                                                                                                                                                                                                                                                                                                                                                                                                                                                                                                                                                                                                                                                                                                                                                                                                                                                                                                                                                                                                                                                                                                                                                                                                                                                                                                                                                                                                                                                                                                                                                                                                                                                                                                                                | g Easement R - Encumbe                 | ering Easement (Road)                                                                                                                                | Land Benefited / In Favour of                  |  |
| Easement                                         | ant Easement E - Encumbering<br>Purpose Width                                                                                                                                                                                                                                                                                                                                                                                                                                                                                                                                                                                                                                                                                                                                                                                                                                                                                                                                                                                                                                                                                                                                                                                                                                                                                                                                                                                                                                                                                                                                                                                                                                                                                                                                                                                                                                                                                                                                                                                | g Easement R - Encumbe                 | ering Easement (Road)                                                                                                                                | Land Benefited / In Favour of                  |  |
| Easement                                         | ant Easement E - Encumbering<br>Purpose Width                                                                                                                                                                                                                                                                                                                                                                                                                                                                                                                                                                                                                                                                                                                                                                                                                                                                                                                                                                                                                                                                                                                                                                                                                                                                                                                                                                                                                                                                                                                                                                                                                                                                                                                                                                                                                                                                                                                                                                                | g Easement R - Encumbe                 | ering Easement (Road)                                                                                                                                | Land Benefited / In Favour of                  |  |
| Easement                                         | ant Easement E - Encumbering<br>Purpose Width                                                                                                                                                                                                                                                                                                                                                                                                                                                                                                                                                                                                                                                                                                                                                                                                                                                                                                                                                                                                                                                                                                                                                                                                                                                                                                                                                                                                                                                                                                                                                                                                                                                                                                                                                                                                                                                                                                                                                                                | g Easement R - Encumbe                 | ering Easement (Road)                                                                                                                                | Land Benefited / In Favour of                  |  |
| Easement                                         | ant Easement E - Encumbering<br>Purpose Width                                                                                                                                                                                                                                                                                                                                                                                                                                                                                                                                                                                                                                                                                                                                                                                                                                                                                                                                                                                                                                                                                                                                                                                                                                                                                                                                                                                                                                                                                                                                                                                                                                                                                                                                                                                                                                                                                                                                                                                | g Easement R - Encumbe                 | ering Easement (Road)                                                                                                                                | Land Benefited / In Favour of                  |  |
| Easement                                         | ant Easement E - Encumbering<br>Purpose Width                                                                                                                                                                                                                                                                                                                                                                                                                                                                                                                                                                                                                                                                                                                                                                                                                                                                                                                                                                                                                                                                                                                                                                                                                                                                                                                                                                                                                                                                                                                                                                                                                                                                                                                                                                                                                                                                                                                                                                                | g Easement R - Encumbe                 | ering Easement (Road)                                                                                                                                | Land Benefited / In Favour of                  |  |
| Easement                                         | ant Easement E - Encumbering<br>Purpose Width                                                                                                                                                                                                                                                                                                                                                                                                                                                                                                                                                                                                                                                                                                                                                                                                                                                                                                                                                                                                                                                                                                                                                                                                                                                                                                                                                                                                                                                                                                                                                                                                                                                                                                                                                                                                                                                                                                                                                                                | g Easement R - Encumbe                 | ering Easement (Road)                                                                                                                                | Land Benefited / In Favour of                  |  |
| Easement                                         | ant Easement E - Encumbering<br>Purpose Width                                                                                                                                                                                                                                                                                                                                                                                                                                                                                                                                                                                                                                                                                                                                                                                                                                                                                                                                                                                                                                                                                                                                                                                                                                                                                                                                                                                                                                                                                                                                                                                                                                                                                                                                                                                                                                                                                                                                                                                | g Easement R - Encumbe                 | ering Easement (Road)                                                                                                                                | Land Benefited / In Favour of                  |  |
| Easement                                         | ant Easement E - Encumbering<br>Purpose Width                                                                                                                                                                                                                                                                                                                                                                                                                                                                                                                                                                                                                                                                                                                                                                                                                                                                                                                                                                                                                                                                                                                                                                                                                                                                                                                                                                                                                                                                                                                                                                                                                                                                                                                                                                                                                                                                                                                                                                                | g Easement R - Encumbe                 | ering Easement (Road)                                                                                                                                | Land Benefited / In Favour of                  |  |
| Easement                                         | ant Easement E - Encumbering<br>Purpose Width                                                                                                                                                                                                                                                                                                                                                                                                                                                                                                                                                                                                                                                                                                                                                                                                                                                                                                                                                                                                                                                                                                                                                                                                                                                                                                                                                                                                                                                                                                                                                                                                                                                                                                                                                                                                                                                                                                                                                                                | g Easement R - Encumbe                 | ering Easement (Road)                                                                                                                                | Land Benefited / In Favour of                  |  |
| Easement<br>Reference                            | Purpose Width<br>(Metres                                                                                                                                                                                                                                                                                                                                                                                                                                                                                                                                                                                                                                                                                                                                                                                                                                                                                                                                                                                                                                                                                                                                                                                                                                                                                                                                                                                                                                                                                                                                                                                                                                                                                                                                                                                                                                                                                                                                                                                                     | g Easement R - Encumbe<br>n<br>s) Orig | ering Easement (Road)                                                                                                                                |                                                |  |
| Reference                                        | ant Easement       E - Encumbering         Purpose       Width<br>(Metrest         Umber of the second seco | g Easement R - Encumbe<br>n Orig       | gin                                                                                                                                                  | AREA OF STAGE - 1.709ha                        |  |
| Easement<br>Reference                            | ant Easement E - Encumbering   Purpose Width<br>(Metrest     UVID     Vidth     STAGE 2 (36 LOTS)     414 La Trobe Street                                                                                                                                                                                                                                                                                                                                                                                                                                                                                                                                                                                                                                                                                                                                                                                                                                                                                                                                                                                                                                                                                                                                                                                                                                                                                                                                                                                                                                                                                                                                                                                                                                                                                                                                                                                                                                                                                                    | g Easement R - Encumbe                 | gin                                                                                                                                                  | AREA OF STAGE - 1.709ha                        |  |
| Easement<br>Reference                            | ant Easement E - Encumbering   Purpose Width<br>(Metrest     UVID     Vidth     STAGE 2 (36 LOTS)     414 La Trobe Street                                                                                                                                                                                                                                                                                                                                                                                                                                                                                                                                                                                                                                                                                                                                                                                                                                                                                                                                                                                                                                                                                                                                                                                                                                                                                                                                                                                                                                                                                                                                                                                                                                                                                                                                                                                                                                                                                                    | g Easement R - Encumbe                 | gin<br>gin<br>T: 309438SV00<br>John Mawson, Licensed Surveyor,<br>4),                                                                                | AREA OF STAGE - 1.709ha                        |  |