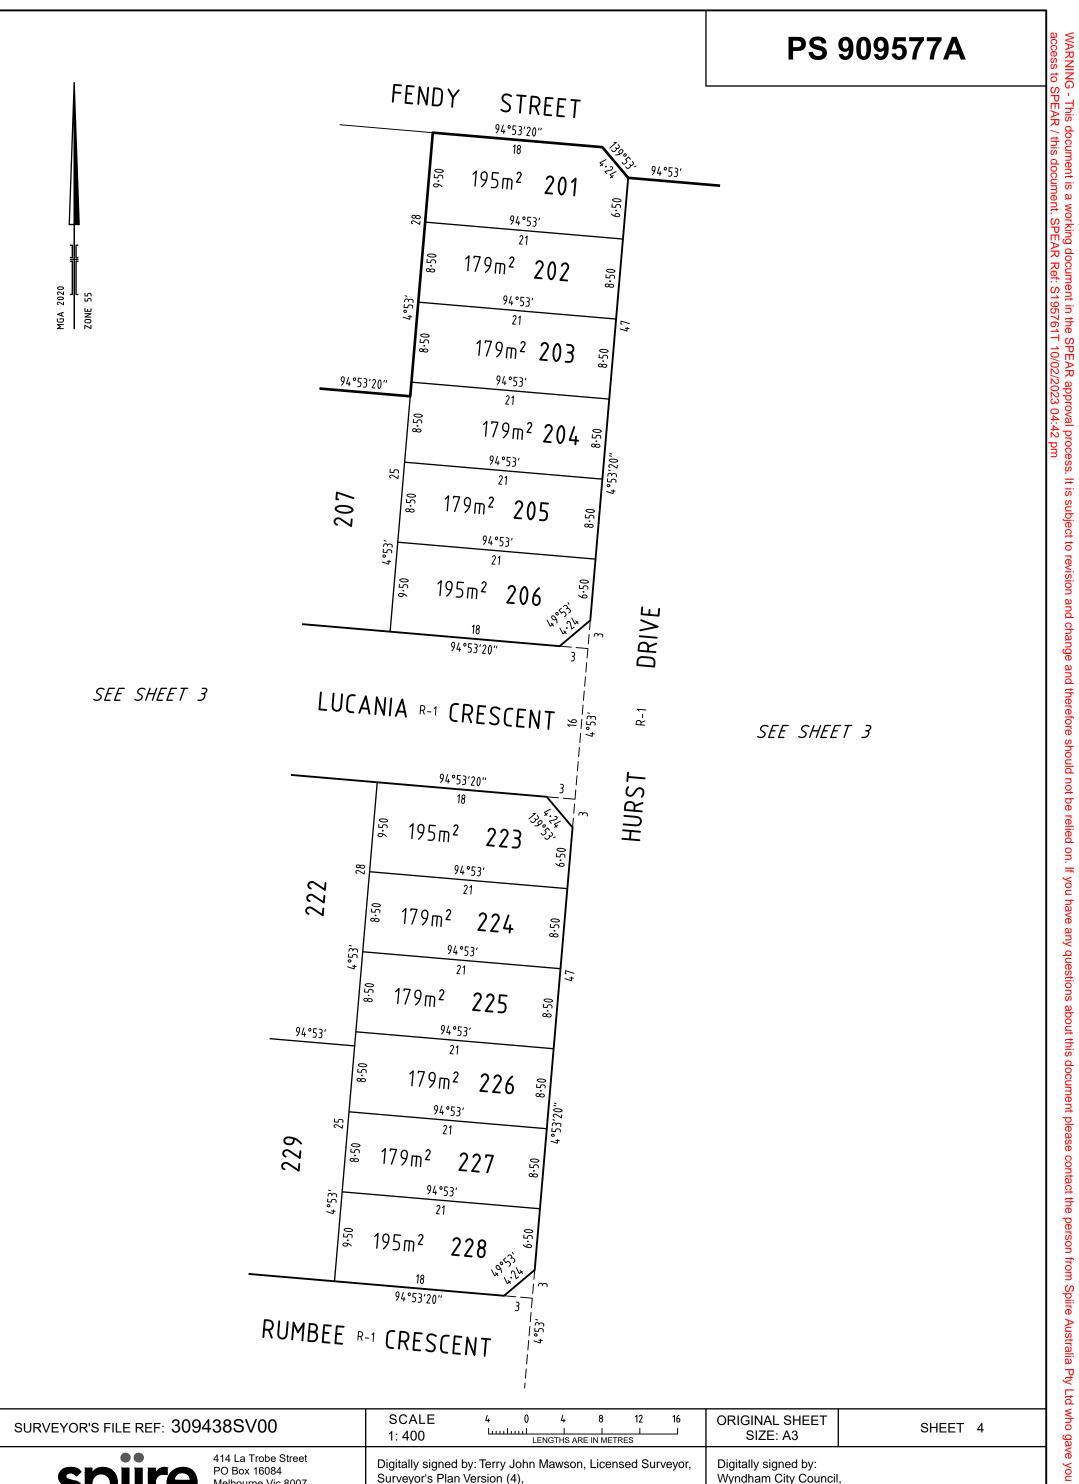

|                                                  | SUBDIVISION                                                                                                                                                                                                                                                                                                                                                                                                                                                                                                                                                                                                                                                                                                                                                                                                                                                                                                                                                                                                                                                                                                                                                                                                                                                                                                                                                                                                                                                                                                                                                                                                                                                                                                                                                                                                                                                                                                                                                                                                                  | N                                      | EDITION 1                                                                                                                                            | PS 909577A                                     |  |
|--------------------------------------------------|------------------------------------------------------------------------------------------------------------------------------------------------------------------------------------------------------------------------------------------------------------------------------------------------------------------------------------------------------------------------------------------------------------------------------------------------------------------------------------------------------------------------------------------------------------------------------------------------------------------------------------------------------------------------------------------------------------------------------------------------------------------------------------------------------------------------------------------------------------------------------------------------------------------------------------------------------------------------------------------------------------------------------------------------------------------------------------------------------------------------------------------------------------------------------------------------------------------------------------------------------------------------------------------------------------------------------------------------------------------------------------------------------------------------------------------------------------------------------------------------------------------------------------------------------------------------------------------------------------------------------------------------------------------------------------------------------------------------------------------------------------------------------------------------------------------------------------------------------------------------------------------------------------------------------------------------------------------------------------------------------------------------------|----------------------------------------|------------------------------------------------------------------------------------------------------------------------------------------------------|------------------------------------------------|--|
| LOCATION OF LAND                                 |                                                                                                                                                                                                                                                                                                                                                                                                                                                                                                                                                                                                                                                                                                                                                                                                                                                                                                                                                                                                                                                                                                                                                                                                                                                                                                                                                                                                                                                                                                                                                                                                                                                                                                                                                                                                                                                                                                                                                                                                                              |                                        | Council Name: Wyndham City Council                                                                                                                   |                                                |  |
| PARISH: TARNEIT                                  |                                                                                                                                                                                                                                                                                                                                                                                                                                                                                                                                                                                                                                                                                                                                                                                                                                                                                                                                                                                                                                                                                                                                                                                                                                                                                                                                                                                                                                                                                                                                                                                                                                                                                                                                                                                                                                                                                                                                                                                                                              |                                        | Council Reference Number: WYS6030/22                                                                                                                 |                                                |  |
| TOWNSHIP: -                                      |                                                                                                                                                                                                                                                                                                                                                                                                                                                                                                                                                                                                                                                                                                                                                                                                                                                                                                                                                                                                                                                                                                                                                                                                                                                                                                                                                                                                                                                                                                                                                                                                                                                                                                                                                                                                                                                                                                                                                                                                                              |                                        | Planning Permit Reference: WYP13135/21<br>SPEAR Reference Number: S195761T                                                                           |                                                |  |
| SECTION: 22                                      |                                                                                                                                                                                                                                                                                                                                                                                                                                                                                                                                                                                                                                                                                                                                                                                                                                                                                                                                                                                                                                                                                                                                                                                                                                                                                                                                                                                                                                                                                                                                                                                                                                                                                                                                                                                                                                                                                                                                                                                                                              |                                        | Certification                                                                                                                                        |                                                |  |
| CROWN ALLOTMEN                                   | T: -                                                                                                                                                                                                                                                                                                                                                                                                                                                                                                                                                                                                                                                                                                                                                                                                                                                                                                                                                                                                                                                                                                                                                                                                                                                                                                                                                                                                                                                                                                                                                                                                                                                                                                                                                                                                                                                                                                                                                                                                                         |                                        | This plan is certified under section 6 of the Subdivision Act 1988                                                                                   |                                                |  |
| CROWN PORTION:                                   |                                                                                                                                                                                                                                                                                                                                                                                                                                                                                                                                                                                                                                                                                                                                                                                                                                                                                                                                                                                                                                                                                                                                                                                                                                                                                                                                                                                                                                                                                                                                                                                                                                                                                                                                                                                                                                                                                                                                                                                                                              |                                        | Public Open Space                                                                                                                                    |                                                |  |
| TITLE REFERENCE:                                 |                                                                                                                                                                                                                                                                                                                                                                                                                                                                                                                                                                                                                                                                                                                                                                                                                                                                                                                                                                                                                                                                                                                                                                                                                                                                                                                                                                                                                                                                                                                                                                                                                                                                                                                                                                                                                                                                                                                                                                                                                              |                                        | A requirement for public open space under section 18 or 18A of the Subdivision Act 1988                                                              |                                                |  |
|                                                  |                                                                                                                                                                                                                                                                                                                                                                                                                                                                                                                                                                                                                                                                                                                                                                                                                                                                                                                                                                                                                                                                                                                                                                                                                                                                                                                                                                                                                                                                                                                                                                                                                                                                                                                                                                                                                                                                                                                                                                                                                              |                                        | has been made and the requirement has not been satisfied at Certification<br>Digitally signed by: Mark Tenner for Wyndham City Council on 10/02/2023 |                                                |  |
| LAST PLAN REFERE                                 | NCE: LOT E on PS 90605                                                                                                                                                                                                                                                                                                                                                                                                                                                                                                                                                                                                                                                                                                                                                                                                                                                                                                                                                                                                                                                                                                                                                                                                                                                                                                                                                                                                                                                                                                                                                                                                                                                                                                                                                                                                                                                                                                                                                                                                       | 18S                                    |                                                                                                                                                      |                                                |  |
| POSTAL ADDRESS:<br>(at time of subdivision)      | 860 DERRIMUT ROAD,<br>TARNEIT, VIC 3029                                                                                                                                                                                                                                                                                                                                                                                                                                                                                                                                                                                                                                                                                                                                                                                                                                                                                                                                                                                                                                                                                                                                                                                                                                                                                                                                                                                                                                                                                                                                                                                                                                                                                                                                                                                                                                                                                                                                                                                      |                                        |                                                                                                                                                      |                                                |  |
| MGA2020 CO-ORDIN<br>(of approx centre of land in |                                                                                                                                                                                                                                                                                                                                                                                                                                                                                                                                                                                                                                                                                                                                                                                                                                                                                                                                                                                                                                                                                                                                                                                                                                                                                                                                                                                                                                                                                                                                                                                                                                                                                                                                                                                                                                                                                                                                                                                                                              | ZONE: 55                               |                                                                                                                                                      |                                                |  |
| VESTING                                          | OF ROADS AND/OR R                                                                                                                                                                                                                                                                                                                                                                                                                                                                                                                                                                                                                                                                                                                                                                                                                                                                                                                                                                                                                                                                                                                                                                                                                                                                                                                                                                                                                                                                                                                                                                                                                                                                                                                                                                                                                                                                                                                                                                                                            | ESERVES                                |                                                                                                                                                      | NOTATIONS                                      |  |
| IDENTIFIER                                       | COUNCIL / BOE                                                                                                                                                                                                                                                                                                                                                                                                                                                                                                                                                                                                                                                                                                                                                                                                                                                                                                                                                                                                                                                                                                                                                                                                                                                                                                                                                                                                                                                                                                                                                                                                                                                                                                                                                                                                                                                                                                                                                                                                                |                                        | Land being subdivided is en                                                                                                                          | closed within thick continuous lines           |  |
| ROAD R-1                                         | WYNDHAM CIT                                                                                                                                                                                                                                                                                                                                                                                                                                                                                                                                                                                                                                                                                                                                                                                                                                                                                                                                                                                                                                                                                                                                                                                                                                                                                                                                                                                                                                                                                                                                                                                                                                                                                                                                                                                                                                                                                                                                                                                                                  | TY COUNCIL                             | -                                                                                                                                                    | l inclusive) have been omitted from this plan. |  |
|                                                  |                                                                                                                                                                                                                                                                                                                                                                                                                                                                                                                                                                                                                                                                                                                                                                                                                                                                                                                                                                                                                                                                                                                                                                                                                                                                                                                                                                                                                                                                                                                                                                                                                                                                                                                                                                                                                                                                                                                                                                                                                              |                                        |                                                                                                                                                      | r monorve, nave been onniden nonn tins pidn.   |  |
|                                                  | NOTATIONS                                                                                                                                                                                                                                                                                                                                                                                                                                                                                                                                                                                                                                                                                                                                                                                                                                                                                                                                                                                                                                                                                                                                                                                                                                                                                                                                                                                                                                                                                                                                                                                                                                                                                                                                                                                                                                                                                                                                                                                                                    |                                        |                                                                                                                                                      |                                                |  |
| DEPTH LIMITATION : DO                            |                                                                                                                                                                                                                                                                                                                                                                                                                                                                                                                                                                                                                                                                                                                                                                                                                                                                                                                                                                                                                                                                                                                                                                                                                                                                                                                                                                                                                                                                                                                                                                                                                                                                                                                                                                                                                                                                                                                                                                                                                              |                                        | -                                                                                                                                                    |                                                |  |
|                                                  |                                                                                                                                                                                                                                                                                                                                                                                                                                                                                                                                                                                                                                                                                                                                                                                                                                                                                                                                                                                                                                                                                                                                                                                                                                                                                                                                                                                                                                                                                                                                                                                                                                                                                                                                                                                                                                                                                                                                                                                                                              |                                        |                                                                                                                                                      |                                                |  |
| SURVEY : This plan is bas                        | sed on survey(PS 901682W)                                                                                                                                                                                                                                                                                                                                                                                                                                                                                                                                                                                                                                                                                                                                                                                                                                                                                                                                                                                                                                                                                                                                                                                                                                                                                                                                                                                                                                                                                                                                                                                                                                                                                                                                                                                                                                                                                                                                                                                                    |                                        |                                                                                                                                                      |                                                |  |
| STAGING : This is not a s                        | taged subdivision                                                                                                                                                                                                                                                                                                                                                                                                                                                                                                                                                                                                                                                                                                                                                                                                                                                                                                                                                                                                                                                                                                                                                                                                                                                                                                                                                                                                                                                                                                                                                                                                                                                                                                                                                                                                                                                                                                                                                                                                            |                                        |                                                                                                                                                      |                                                |  |
| Planning Permit No. WYP                          | 13135/21                                                                                                                                                                                                                                                                                                                                                                                                                                                                                                                                                                                                                                                                                                                                                                                                                                                                                                                                                                                                                                                                                                                                                                                                                                                                                                                                                                                                                                                                                                                                                                                                                                                                                                                                                                                                                                                                                                                                                                                                                     |                                        |                                                                                                                                                      |                                                |  |
| -                                                |                                                                                                                                                                                                                                                                                                                                                                                                                                                                                                                                                                                                                                                                                                                                                                                                                                                                                                                                                                                                                                                                                                                                                                                                                                                                                                                                                                                                                                                                                                                                                                                                                                                                                                                                                                                                                                                                                                                                                                                                                              |                                        |                                                                                                                                                      |                                                |  |
| This survey has been con                         | nected to permanent marks No(s                                                                                                                                                                                                                                                                                                                                                                                                                                                                                                                                                                                                                                                                                                                                                                                                                                                                                                                                                                                                                                                                                                                                                                                                                                                                                                                                                                                                                                                                                                                                                                                                                                                                                                                                                                                                                                                                                                                                                                                               | s). PM158 & PM159                      |                                                                                                                                                      |                                                |  |
| In Proclaimed Survey Area                        | a No.  -                                                                                                                                                                                                                                                                                                                                                                                                                                                                                                                                                                                                                                                                                                                                                                                                                                                                                                                                                                                                                                                                                                                                                                                                                                                                                                                                                                                                                                                                                                                                                                                                                                                                                                                                                                                                                                                                                                                                                                                                                     |                                        |                                                                                                                                                      |                                                |  |
|                                                  |                                                                                                                                                                                                                                                                                                                                                                                                                                                                                                                                                                                                                                                                                                                                                                                                                                                                                                                                                                                                                                                                                                                                                                                                                                                                                                                                                                                                                                                                                                                                                                                                                                                                                                                                                                                                                                                                                                                                                                                                                              |                                        |                                                                                                                                                      |                                                |  |
|                                                  |                                                                                                                                                                                                                                                                                                                                                                                                                                                                                                                                                                                                                                                                                                                                                                                                                                                                                                                                                                                                                                                                                                                                                                                                                                                                                                                                                                                                                                                                                                                                                                                                                                                                                                                                                                                                                                                                                                                                                                                                                              | EASEMENT                               | INFORMATION                                                                                                                                          |                                                |  |
| LEGEND: A - Appurtena                            |                                                                                                                                                                                                                                                                                                                                                                                                                                                                                                                                                                                                                                                                                                                                                                                                                                                                                                                                                                                                                                                                                                                                                                                                                                                                                                                                                                                                                                                                                                                                                                                                                                                                                                                                                                                                                                                                                                                                                                                                                              |                                        | INFORMATION<br>ering Easement (Road)                                                                                                                 |                                                |  |
| Easement                                         | ant Easement E - Encumbering<br>Purpose Width                                                                                                                                                                                                                                                                                                                                                                                                                                                                                                                                                                                                                                                                                                                                                                                                                                                                                                                                                                                                                                                                                                                                                                                                                                                                                                                                                                                                                                                                                                                                                                                                                                                                                                                                                                                                                                                                                                                                                                                | g Easement R - Encumbe                 | ering Easement (Road)                                                                                                                                | Land Ponofited / In Equators of                |  |
| Easement                                         | ant Easement E - Encumbering                                                                                                                                                                                                                                                                                                                                                                                                                                                                                                                                                                                                                                                                                                                                                                                                                                                                                                                                                                                                                                                                                                                                                                                                                                                                                                                                                                                                                                                                                                                                                                                                                                                                                                                                                                                                                                                                                                                                                                                                 | g Easement R - Encumbe                 | ering Easement (Road)                                                                                                                                | Land Benefited / In Favour of                  |  |
| Easement                                         | ant Easement E - Encumbering<br>Purpose Width                                                                                                                                                                                                                                                                                                                                                                                                                                                                                                                                                                                                                                                                                                                                                                                                                                                                                                                                                                                                                                                                                                                                                                                                                                                                                                                                                                                                                                                                                                                                                                                                                                                                                                                                                                                                                                                                                                                                                                                | g Easement R - Encumbe                 | ering Easement (Road)                                                                                                                                | Land Benefited / In Favour of                  |  |
| Easement                                         | ant Easement E - Encumbering<br>Purpose Width                                                                                                                                                                                                                                                                                                                                                                                                                                                                                                                                                                                                                                                                                                                                                                                                                                                                                                                                                                                                                                                                                                                                                                                                                                                                                                                                                                                                                                                                                                                                                                                                                                                                                                                                                                                                                                                                                                                                                                                | g Easement R - Encumbe                 | ering Easement (Road)                                                                                                                                | Land Benefited / In Favour of                  |  |
| Easement                                         | ant Easement E - Encumbering<br>Purpose Width                                                                                                                                                                                                                                                                                                                                                                                                                                                                                                                                                                                                                                                                                                                                                                                                                                                                                                                                                                                                                                                                                                                                                                                                                                                                                                                                                                                                                                                                                                                                                                                                                                                                                                                                                                                                                                                                                                                                                                                | g Easement R - Encumbe                 | ering Easement (Road)                                                                                                                                | Land Benefited / In Favour of                  |  |
| Easement                                         | ant Easement E - Encumbering<br>Purpose Width                                                                                                                                                                                                                                                                                                                                                                                                                                                                                                                                                                                                                                                                                                                                                                                                                                                                                                                                                                                                                                                                                                                                                                                                                                                                                                                                                                                                                                                                                                                                                                                                                                                                                                                                                                                                                                                                                                                                                                                | g Easement R - Encumbe                 | ering Easement (Road)                                                                                                                                | Land Benefited / In Favour of                  |  |
| Easement                                         | ant Easement E - Encumbering<br>Purpose Width                                                                                                                                                                                                                                                                                                                                                                                                                                                                                                                                                                                                                                                                                                                                                                                                                                                                                                                                                                                                                                                                                                                                                                                                                                                                                                                                                                                                                                                                                                                                                                                                                                                                                                                                                                                                                                                                                                                                                                                | g Easement R - Encumbe                 | ering Easement (Road)                                                                                                                                | Land Benefited / In Favour of                  |  |
| Easement                                         | ant Easement E - Encumbering<br>Purpose Width                                                                                                                                                                                                                                                                                                                                                                                                                                                                                                                                                                                                                                                                                                                                                                                                                                                                                                                                                                                                                                                                                                                                                                                                                                                                                                                                                                                                                                                                                                                                                                                                                                                                                                                                                                                                                                                                                                                                                                                | g Easement R - Encumbe                 | ering Easement (Road)                                                                                                                                | Land Benefited / In Favour of                  |  |
| Easement                                         | ant Easement E - Encumbering<br>Purpose Width                                                                                                                                                                                                                                                                                                                                                                                                                                                                                                                                                                                                                                                                                                                                                                                                                                                                                                                                                                                                                                                                                                                                                                                                                                                                                                                                                                                                                                                                                                                                                                                                                                                                                                                                                                                                                                                                                                                                                                                | g Easement R - Encumbe                 | ering Easement (Road)                                                                                                                                | Land Benefited / In Favour of                  |  |
| Easement                                         | ant Easement E - Encumbering<br>Purpose Width                                                                                                                                                                                                                                                                                                                                                                                                                                                                                                                                                                                                                                                                                                                                                                                                                                                                                                                                                                                                                                                                                                                                                                                                                                                                                                                                                                                                                                                                                                                                                                                                                                                                                                                                                                                                                                                                                                                                                                                | g Easement R - Encumbe                 | ering Easement (Road)                                                                                                                                | Land Benefited / In Favour of                  |  |
| Easement                                         | ant Easement E - Encumbering<br>Purpose Width                                                                                                                                                                                                                                                                                                                                                                                                                                                                                                                                                                                                                                                                                                                                                                                                                                                                                                                                                                                                                                                                                                                                                                                                                                                                                                                                                                                                                                                                                                                                                                                                                                                                                                                                                                                                                                                                                                                                                                                | g Easement R - Encumbe                 | ering Easement (Road)                                                                                                                                | Land Benefited / In Favour of                  |  |
| Easement                                         | ant Easement E - Encumbering<br>Purpose Width                                                                                                                                                                                                                                                                                                                                                                                                                                                                                                                                                                                                                                                                                                                                                                                                                                                                                                                                                                                                                                                                                                                                                                                                                                                                                                                                                                                                                                                                                                                                                                                                                                                                                                                                                                                                                                                                                                                                                                                | g Easement R - Encumbe                 | ering Easement (Road)                                                                                                                                | Land Benefited / In Favour of                  |  |
| Easement                                         | ant Easement E - Encumbering<br>Purpose Width                                                                                                                                                                                                                                                                                                                                                                                                                                                                                                                                                                                                                                                                                                                                                                                                                                                                                                                                                                                                                                                                                                                                                                                                                                                                                                                                                                                                                                                                                                                                                                                                                                                                                                                                                                                                                                                                                                                                                                                | g Easement R - Encumbe                 | ering Easement (Road)                                                                                                                                | Land Benefited / In Favour of                  |  |
| Easement<br>Reference                            | Purpose Width<br>(Metres                                                                                                                                                                                                                                                                                                                                                                                                                                                                                                                                                                                                                                                                                                                                                                                                                                                                                                                                                                                                                                                                                                                                                                                                                                                                                                                                                                                                                                                                                                                                                                                                                                                                                                                                                                                                                                                                                                                                                                                                     | g Easement R - Encumbe<br>n<br>s) Orig | ering Easement (Road)                                                                                                                                |                                                |  |
| Reference                                        | ant Easement       E - Encumbering         Purpose       Width<br>(Metrest         Umber of the second seco | g Easement R - Encumbe<br>n Orig       | gin                                                                                                                                                  | AREA OF STAGE - 1.709ha                        |  |
| Easement<br>Reference                            | ant Easement E - Encumbering   Purpose Width<br>(Metrest     UVID     Vidth     STAGE 2 (36 LOTS)     414 La Trobe Street                                                                                                                                                                                                                                                                                                                                                                                                                                                                                                                                                                                                                                                                                                                                                                                                                                                                                                                                                                                                                                                                                                                                                                                                                                                                                                                                                                                                                                                                                                                                                                                                                                                                                                                                                                                                                                                                                                    | g Easement R - Encumbe                 | gin                                                                                                                                                  | AREA OF STAGE - 1.709ha                        |  |
| Easement<br>Reference                            | ant Easement E - Encumbering   Purpose Width<br>(Metrest     UVID     Vidth     STAGE 2 (36 LOTS)     414 La Trobe Street                                                                                                                                                                                                                                                                                                                                                                                                                                                                                                                                                                                                                                                                                                                                                                                                                                                                                                                                                                                                                                                                                                                                                                                                                                                                                                                                                                                                                                                                                                                                                                                                                                                                                                                                                                                                                                                                                                    | g Easement R - Encumbe                 | gin<br>gin<br>T: 309438SV00<br>John Mawson, Licensed Surveyor,<br>4),                                                                                | AREA OF STAGE - 1.709ha                        |  |