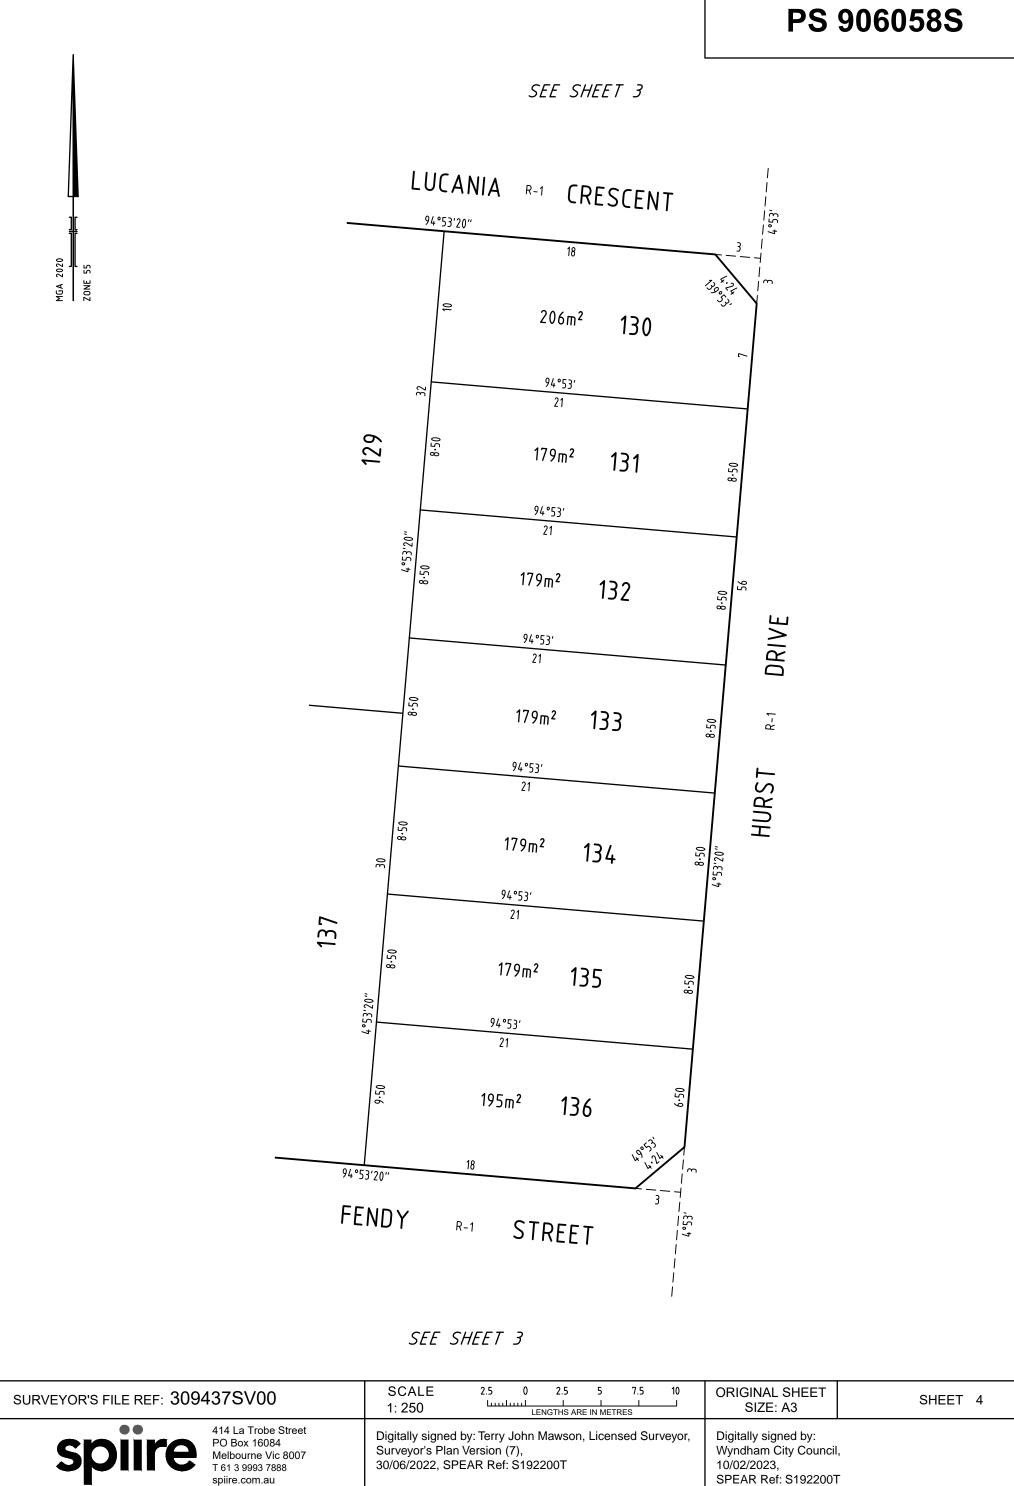

|                                      |  |
| STAGING : This is not a<br>Planning Permit No. WY<br>This survey has been co<br>In Proclaimed Survey Arc<br>LEGEND: A - Appurter<br>Easement              | staged subdivision<br>P13135/21<br>nnected to permanent<br>ea No<br>nant Easement E - E<br>Purpose | t marks No(s).<br>Encumbering E<br>Width<br>(Metres) | EASEMENT II   | n                                                                                                                                                                                                                                                                                                                                          | AREA OF STAGE - 3.144ha              |  |







## **CREATION OF RESTRICTION 1**

# PS 906058S

The following restriction is to be created upon registration of Plan of Subdivision No. PS 906058S (Plan of Subdivision) by way of a restrictive covenant and as a restriction as defined in the Subdivision Act 1988.

| Burdened<br>Lot No. | Benefited<br>Lots | Burdened<br>Lot No. | Benefited<br>Lots                 | Burdened<br>Lot No. | Benefited<br>Lots  |
|---------------------|-------------------|---------------------|-----------------------------------|---------------------|--------------------|
| 101                 | 102               | 119                 | 118, 120, 147, 148                | 143                 | 123, 124, 142, 144 |
| 102                 | 101, 103          | 120                 | 119, 121, 146, 147