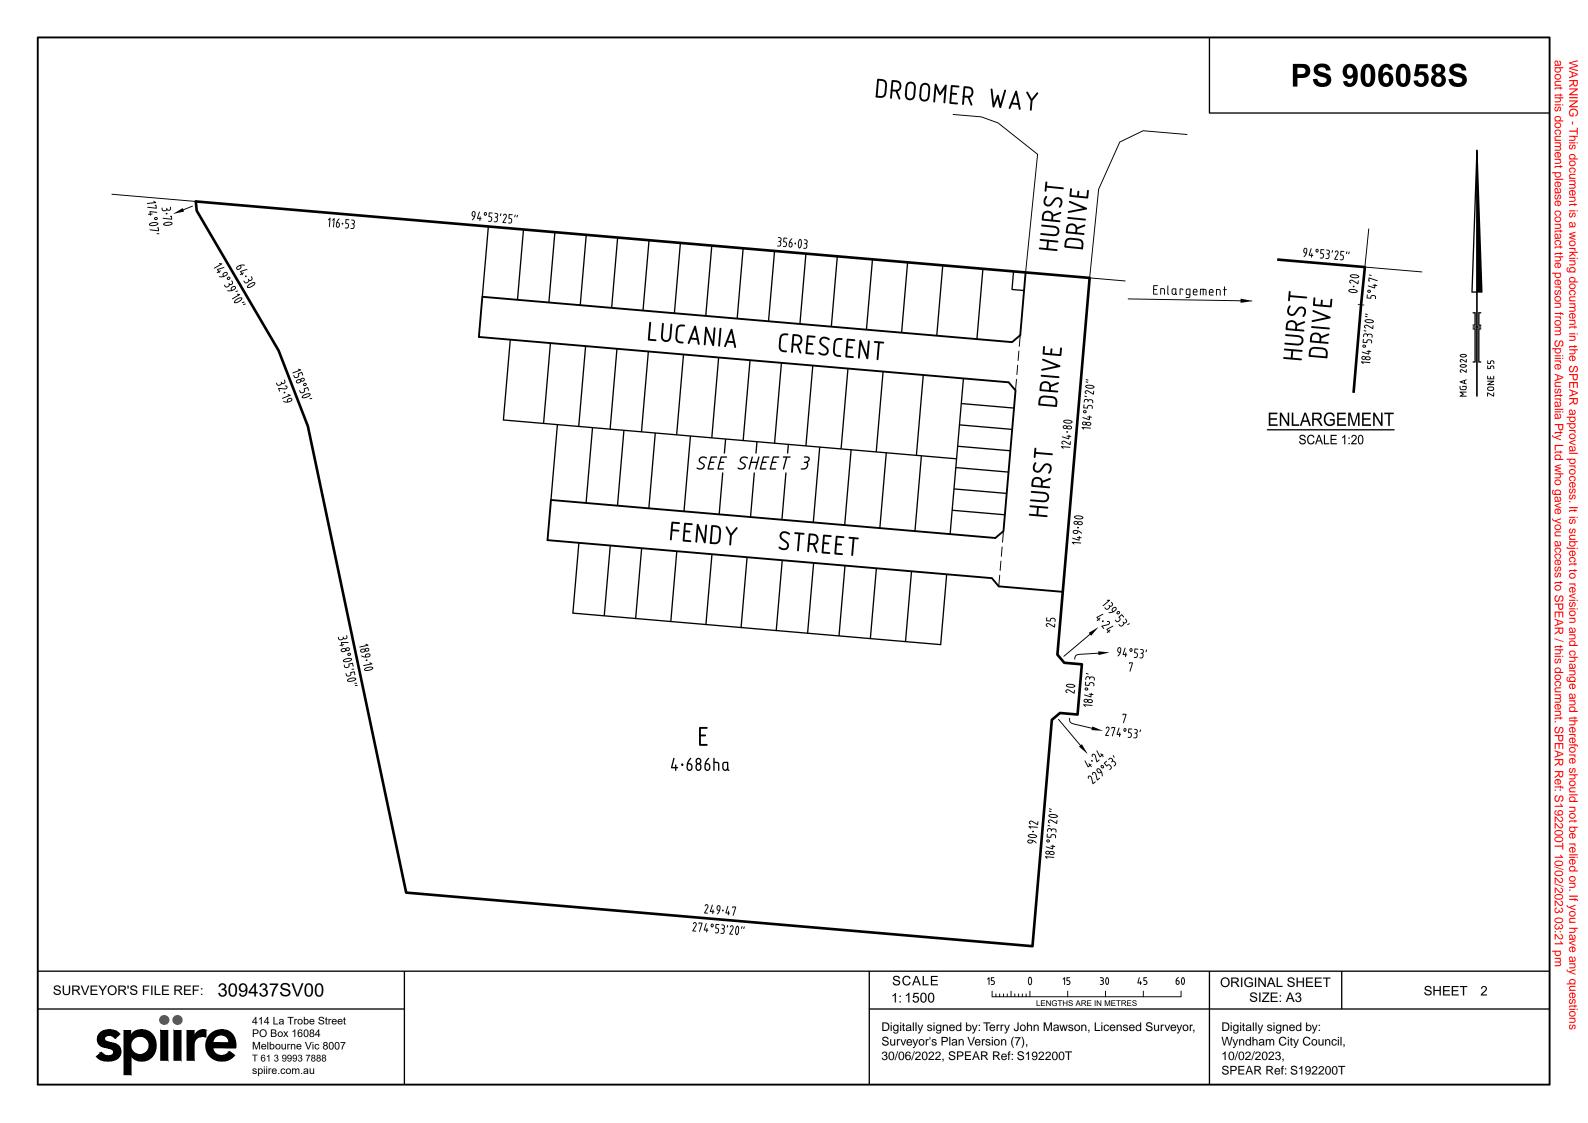

|                                      |  |
| STAGING : This is not a<br>Planning Permit No. WY<br>This survey has been co<br>In Proclaimed Survey Arc<br>LEGEND: A - Appurter<br>Easement              | staged subdivision<br>P13135/21<br>nnected to permanent<br>ea No<br>nant Easement E - E<br>Purpose | t marks No(s).<br>Encumbering E<br>Width<br>(Metres) | EASEMENT II   | n                                                                                                                                                                                                                                                                                                                                          | AREA OF STAGE - 3.144ha              |  |







## **CREATION OF RESTRICTION 1**

# PS 906058S

The following restriction is to be created upon registration of Plan of Subdivision No. PS 906058S (Plan of Subdivision) by way of a restrictive covenant and as a restriction as defined in the Subdivision Act 1988.

| Burdened<br>Lot No. | Benefited<br>Lots | Burdened<br>Lot No. | Benefited<br>Lots                 | Burdened<br>Lot No. | Benefited<br>Lots  |
|---------------------|-------------------|---------------------|-----------------------------------|---------------------|--------------------|
| 101                 | 102               | 119                 | 118, 120, 147, 148                | 143                 | 123, 124, 142, 144 |
| 102                 | 101, 103          | 120                 | 119, 121, 146, 147