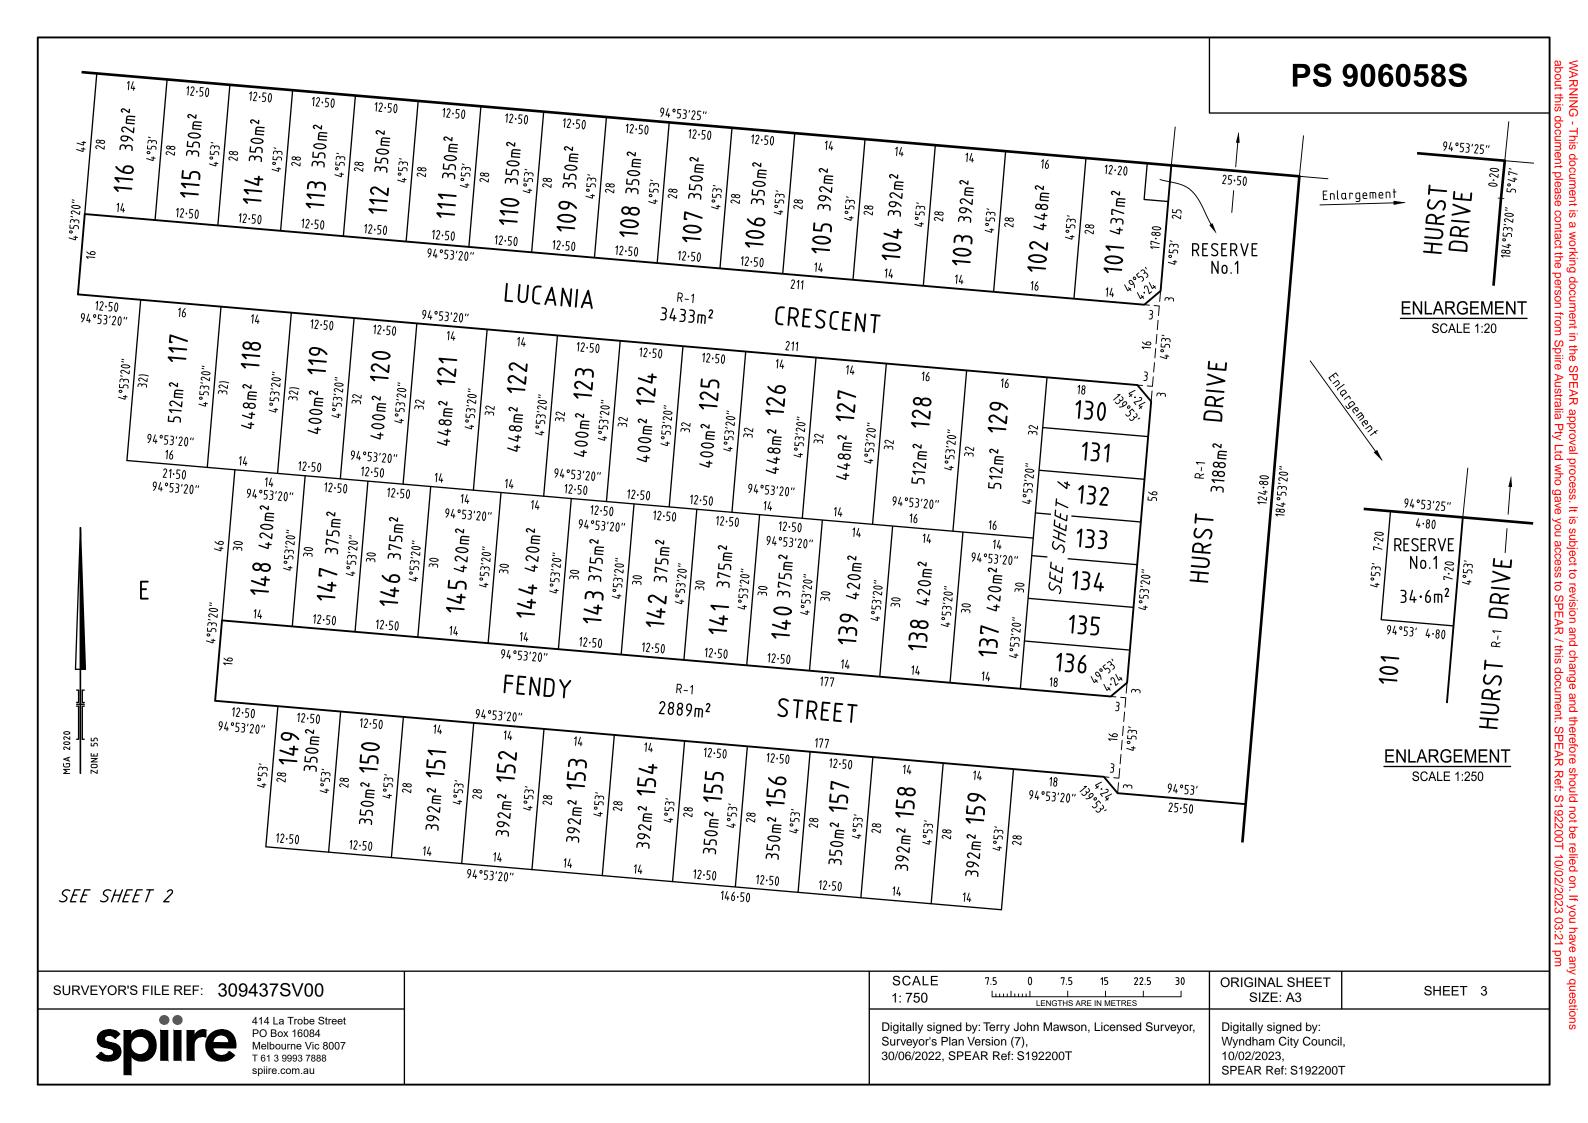

|                                      |  |
| STAGING : This is not a<br>Planning Permit No. WY<br>This survey has been co<br>In Proclaimed Survey Arc<br>LEGEND: A - Appurter<br>Easement              | staged subdivision<br>P13135/21<br>nnected to permanent<br>ea No<br>nant Easement E - E<br>Purpose | t marks No(s).<br>Encumbering E<br>Width<br>(Metres) | EASEMENT II   | n                                                                                                                                                                                                                                                                                                                                          | AREA OF STAGE - 3.144ha              |  |







## **CREATION OF RESTRICTION 1**

# PS 906058S

The following restriction is to be created upon registration of Plan of Subdivision No. PS 906058S (Plan of Subdivision) by way of a restrictive covenant and as a restriction as defined in the Subdivision Act 1988.

| Burdened<br>Lot No. | Benefited<br>Lots | Burdened<br>Lot No. | Benefited<br>Lots                 | Burdened<br>Lot No. | Benefited<br>Lots  |
|---------------------|-------------------|---------------------|-----------------------------------|---------------------|--------------------|
| 101                 | 102               | 119                 | 118, 120, 147, 148                | 143                 | 123, 124, 142, 144 |
| 102                 | 101, 103          | 120                 | 119, 121, 146, 147